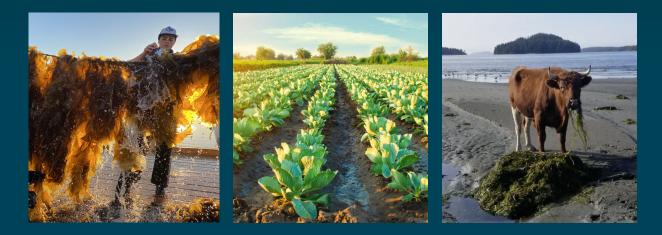

## **REGENERATIVE CROP**

#### Seaweed farming IMPROVES the ocean as it grows.

- Produces oxygen
  Fosters biodiversity
- Habitat for marine life
- Mitigate acidification
- Local species to protect genetic diversity

Cascadia Seaweed cultivates:

Saccharina latissima (Sugar kelp), Alaria marginata (Winged kelp) and Macrocystis pyrifera (Macro)

## THE SEAWEED SOLUTION – AGRIFEEDS

## FEED SUPPLEMENTS for beef and dairy cattle farmers

- Improve feed conversion
- ✓ Improve the microbiome & health
- Reduce methane emissions

## THE SEAWEED SOLUTION – BIOSTIMULANTS

BIOSTIMULANTS for crop farmers

- Enhance crop quality
- Improve abiotic stress tolerance
- Reduce chemicals and fertilizers