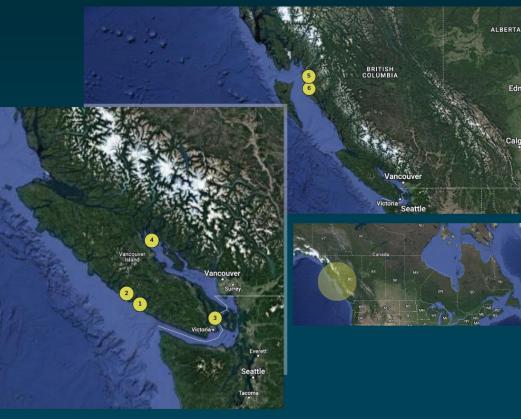

## FARMS & FIRST NATIONS PARTNERSHIPS

- Indigenous reconciliation
- ✓ 7 Partnerships + MOU in progress
- ✓ 8 Farms currently + test lines
- ✓ Our partners own ocean assets
- Economic opportunities close to home

TSAWOUT **First Nation** 

UCHUCKLESAHT Tribe Government

**KLAHOOSE** First Nation

GITXAALA First Nation

**TSESHAHT** 

First Nation

Fdn

METLAKATLA **First Nation** 