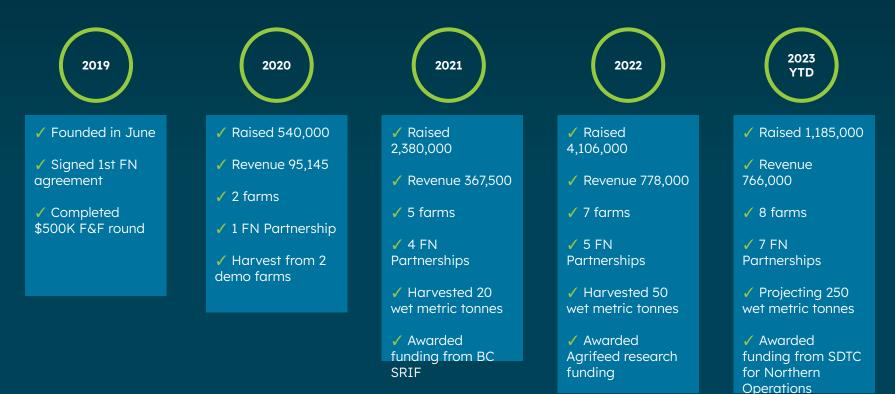

ima (Sugar kelp), Alaria marginata (Winged kelp) and Macrocystis pyrifera (Macro)

## THE SEAWEED SOLUTION – AGRIFEEDS





## FEED SUPPLEMENTS for beef and dairy cattle farmers

- Improve feed conversion
- ✓ Improve the microbiome & health
- Reduce methane emissions

## THE SEAWEED SOLUTION – BIOSTIMULANTS





BIOSTIMULANTS for crop farmers

- Enhance crop quality
- Improve abiotic stress tolerance
- Reduce chemicals and fertilizers

## EXPERT TEAM

#### ✓ Experienced leadership ✓ Scientific knowledge ✓ Engineering Expertise





# ANY QUESTIONS?

## CascadiaSeaweed

1.778.351.4484 | cascadiaseaweed.com mike@cascadiaseaweed.com | rob@cascadiaseaweed.com

9774-C Third Street, Sidney, British Columbia

**f y (a) (b) (in)** 

### COMPETITIVE ADVANTAGES



## SCALE UP PLAN



## MILESTONES



## GO TO MARKET STRATEGY

Phased approach matching product readiness with identified early stage customers in each stream.

2023

Launch Liquid Seaweed Extract (early biostim)

🗸 B2B

✓ Cascadia to white label distribution partner, ReFeed

✓ High gross margin, moderate volume



#### 🗸 B2B2B

- Cascadia to formulator to farmer
- Farm input marketplace sites

✓ Early stage interest from Nutriva Group, Bakerview Ecodairy

✓ Support from AAFC

✓ Moderate gross margin, large volume Launch Biostimulant Products

🗸 B2B

2024

Cascadia to large scale farms

✓ Co-developing products with Verschuren Institute

 Cascadia operated chemical-free bioprocessing facility

Early stage interest from SEMIOS

 Lower gross margin, large volume