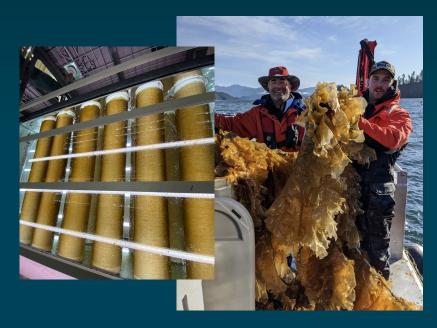

## **REGENERATIVE CROP**

#### Seaweed farming IMPROVES the ocean as it grows.

- Produces oxygen
  Fosters biodiversity
- Habitat for marine life
- Mitigate acidification
- Local species to protect genetic diversity

Cascadia Seaweed cultivates:

Saccharina latissima (Sugar kelp), Alaria marginata (Winged kelp) and Macrocystis pyrifera (Macro)